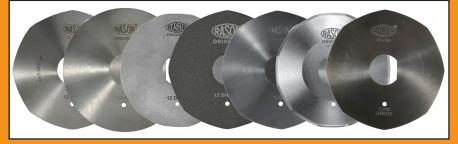

## **BLADES AVAILABLE:**

**12SHSS**, 120 mm 8-edges, HSS steel | **12CHSS**, 120 mm circular, HSS steel | **12DHSS**, 120 mm 12-edges, HSS steel | **12SHSSTF**, 120 mm 8-edges, HSS steel Teflon<sup>®</sup> coated | **12SHSSTN**, 120 mm 8-edges, HSS steel Titanium coated | **12DHSSTN**, 120 mm 12-edges, HSS steel Titanium coated | **12SMD**, 120 mm 8-edges, Carbide (Widia<sup>®</sup>)