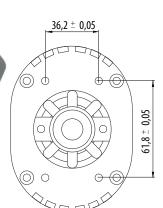

## WHAT'S NEW:

New main power switch with Led Easy fixing structure for O.E.M applications Low-friction Teflon<sup>®</sup> coated foot

Fixing layout

**TECHNICAL DETAILS:** 

Blade diameter: 120 mm (4.7"), with hard metal counterblade Blade equipped: 12SHSS, 8-edges, HSS steel Blade speed: 850 r.p.m. **Cutting ability:** up to 50 mm (2") **Power:** single phase – 180 W Max. absorption: 2.5 A Net weight: 3000 g (with power supply cord) Total weight (with packing box): 4700 g **Electric cable length:** 1.5 mt (with no plug) Minimum brightness for working operations: LUX 200 Vibrations at start up: < 2.5 m/sec 2 **Temperature range:** 0 – 55 C Umidity range: 10 – 95% without condensate