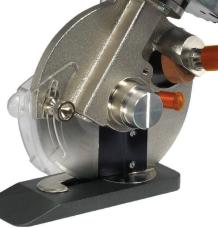

## WHAT'S NEW:

New main power switch with Led Easy fixing structure for O.E.M applications Low-friction Teflon<sup>®</sup> coated foot

Fixing layout

**TECHNICAL DETAILS:** 

Blade diameter: 120 mm (4.7"), with hard metal counterblade Blade equipped: 12SHSS, 8-edges, HSS steel Blade speed: 850 r.p.m. **Cutting ability:** up to 50 mm (2") **Power:** single phase – 180 W Max. absorption: 2.5 A Net weight: 3000 g (with power supply cord) Total weight (with packing box): 4700 g **Electric cable length:** 1.5 mt (with no plug) Minimum brightness for working operations: LUX 200 Vibrations at start up: < 2.5 m/sec 2 **Temperature range:** 0 – 55 C Umidity range: 10 – 95% without condensate