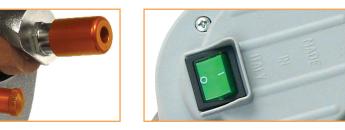

## WHAT'S NEW:

New main power switch with Led Easy fixing structure for O.E.M applications Low-friction Teflon<sup>®</sup> coated foot

Fixing layout

**TECHNICAL DETAILS:** 

Blade diameter: 120 mm (4.7"), with hard metal counterblade Blade equipped: 12SHSS, 8-edges, HSS steel Blade speed: 850 r.p.m. **Cutting ability:** up to 50 mm (2") **Power:** single phase – 180 W Max. absorption: 2.5 A Net weight: 3000 g (with power supply cord) Total weight (with packing box): 4700 g **Electric cable length:** 1.5 mt (with no plug) Minimum brightness for working operations: LUX 200 Vibrations at start up: < 2.5 m/sec 2 **Temperature range:** 0 – 55 C Umidity range: 10 – 95% without condensate