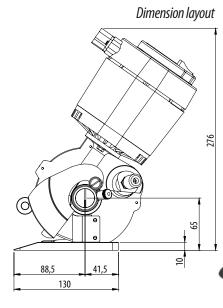

## WHAT'S NEW:

New main power switch with Led Easy fixing structure for O.E.M applications Low-friction Teflon<sup>®</sup> coated foot

Fixing layout

**TECHNICAL DETAILS:** 

Blade diameter: 120 mm (4.7"), with hard metal counterblade Blade equipped: 12SHSS, 8-edges, HSS steel Blade speed: 850 r.p.m. **Cutting ability:** up to 50 mm (2") **Power:** single phase – 180 W Max. absorption: 2.5 A Net weight: 3000 g (with power supply cord) Total weight (with packing box): 4700 g **Electric cable length:** 1.5 mt (with no plug) Minimum brightness for working operations: LUX 200 Vibrations at start up: < 2.5 m/sec 2 **Temperature range:** 0 – 55 C Umidity range: 10 – 95% without condensate