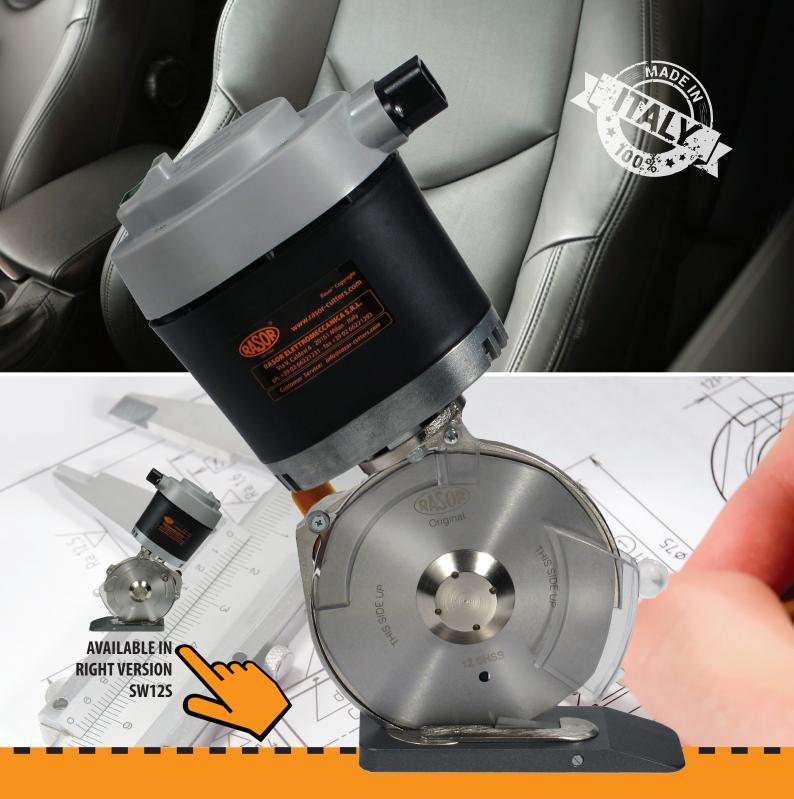

## SW12SSX ELECTRIC CUTTING UNIT

SW12SSX. Professional cutting unit for Textile & Technical Textile applications.

## ELECTRIC CUTTING UNIT SW12SSX $\in \mathbb{O}$

## WHAT'S NEW:

New main power switch with Led Easy fixing structure for O.E.M applications Low-friction Teflon<sup>®</sup> coated foot

Fixing layout

**TECHNICAL DETAILS:** 

Blade diameter: 120 mm (4.7"), with hard metal counterblade Blade equipped: 12SHSS, 8-edges, HSS steel Blade speed: 850 r.p.m. **Cutting ability:** up to 50 mm (2") **Power:** single phase – 180 W Max. absorption: 2.5 A Net weight: 3000 g (with power supply cord) Total weight (with packing box): 4700 g **Electric cable length:** 1.5 mt (with no plug) Minimum brightness for working operations: LUX 200 Vibrations at start up: < 2.5 m/sec 2 **Temperature range:** 0 – 55 C Umidity range: 10 – 95% without condensate

## **BLADES AVAILABLE:**

**12SHSS**, 120 mm 8-edges, HSS steel | **12CHSS**, 120 mm circular, HSS steel | **12DHSS**, 120 mm 12-edges, HSS steel | **12SHSSTF**, 120 mm 8-edges, HSS steel Teflon<sup>®</sup> coated | **12SHSSTN**, 120 mm 8-edges, HSS steel Titanium coated | **12DHSSTN**, 120 mm 12-edges, HSS steel Titanium coated | **12SMD**, 120 mm 8-edges, Carbide (Widia<sup>®</sup>)